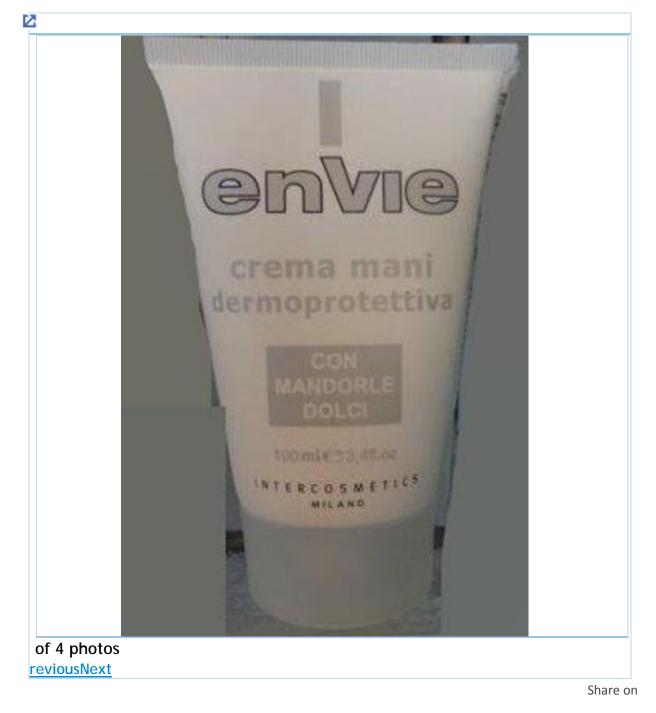

## RAPEX 51 - 22/12/2017

Alert number: A12/1852/17

Category: Cosmetics

Product: Hand cream

Brand: envie

Name: Crema Mani dermoprotettiv

Type / number of model: Unknown

Batch number / Barcode: 8032618832089; 8 10 12

The product does not comply with the Cosmetic Products Regulation.

Measures taken by economic operators: Withdrawal of the product from the market (By: Distributor)

View less
Description: Hand cream packaged in white 100 ml tube.
Country of origin: Italy